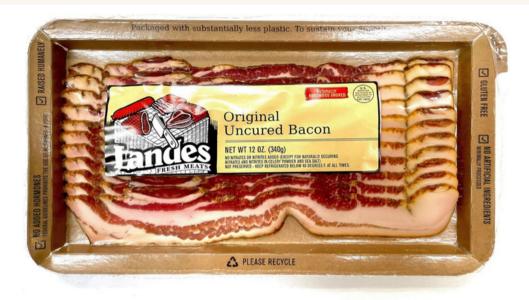

### Landes Original Bacon

- GLUTEN FREE
- RAISED HUMANELY
- NO ADDED HORMONES
- NO ARTIFICIAL INGREDIENTS

| iTEM<br>CODE | PKGS/CS | LBS/CS | SHELF LIFE | CASE<br>DIMENSIONS | TixHi | CUBE | OZ/<br>PKG |
|--------------|---------|--------|------------|--------------------|-------|------|------------|
| 271          | 12      | 12     | 72 days    | 14.5×12.5×5.75     | 9x9   | .60  | 16         |

#### **Responsible Packaging**

CASE UPC: 68509000002556

PACKAGE UPC: 685090055194

In addition to providing a variety of meat products and packaging, we are excited to introduce our bacon products in a unique, easy open package, with 80% less plastic than our traditional packaging. Not only is the product inside the package delicious, it is displayed with nothing to hide, providing superior convenience and sustainability for the end consumer.