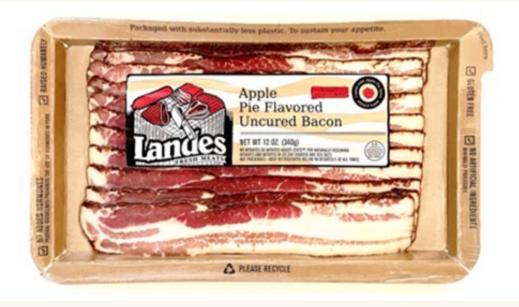

# Landes Apple Pie Flavored Uncured Bacon

GLUTEN FREE

RAISED HUMANELY

NO ADDED HORMONES

NO ARTIFICIAL INGREDIENTS

| iTEM<br>CODE | PKGS/CS | LBS/CS | SHELF LIFE | CASE<br>DIMENSIONS | TixHi | CUBE | OZ/<br>PKG |
|--------------|---------|--------|------------|--------------------|-------|------|------------|
| 257          | 16      | 12     | 72 days    | 14.5x12.5x5.75     | 9x9   | .60  | 12         |

INGREDIENTS: Pork, Water, Apple Juice (concentrated apple juice, ascorbic acid), Sea Salt, Brown Sugar, Spices, Celery Powder (celery powder, sea salt), Cherry Powder (cherry powder, sea salt), Flavorings, Artificial Flavor.