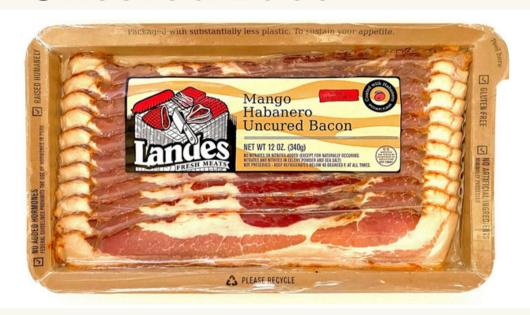

# Landes Mango Habanero Uncured Bacon

GLUTEN FREE

RAISED HUMANELY

NO ADDED HORMONES

NO ARTIFICIAL INGREDIENTS

| iTEM<br>CODE | PKGS/CS | LBS/CS | SHELF LIFE | CASE<br>DIMENSIONS | TixHi | CUBE | OZ/<br>PKG |
|--------------|---------|--------|------------|--------------------|-------|------|------------|
| 254          | 16      | 12     | 72 days    | 14.5x12.5x5.75     | 9x9   | .60  | 12         |

#### **Responsible Packaging**

CASE UPC: 68509000002556

PACKAGE UPC: 685090055194

In addition to providing a variety of meat products and packaging, we are excited to introduce our bacon products in a unique, easy open package, with 80% less plastic than our traditional packaging. Not only is the product inside the package delicious, it is displayed with nothing to hide, providing superior convenience and sustainability for the end consumer.

## Innovative Packaging

**№** 80% Less Plastic

- **☑** Better Product Presentation
- ✓ Very easy to recycle
- **☑** Easy open/easy peel

Peel off top film using easy peal tab.

Peel off thin bottom film using easy peal tab.