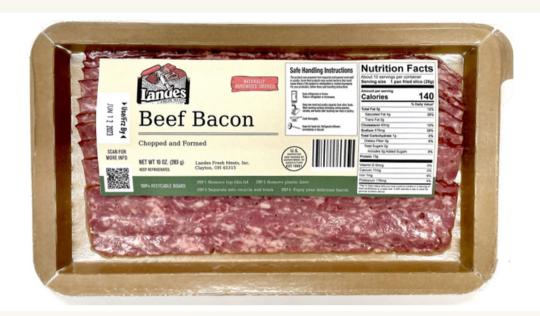

#### **Landes Beef Bacon**

| iTEM<br>CODE | PKGS/CS | LBS/CS | SHELF LIFE | CASE<br>DIMENSIONS | TixHi | CUBE | OZ/<br>PKG |
|--------------|---------|--------|------------|--------------------|-------|------|------------|
| 277          | 16      | 10     | 72 days    | 14.5x12.5x5.75     | 9x9   | .60  | 10         |

## Providing quality products for your families table since 1946.

| M4:4:                                             | Amount/serving                                                                                                                                                                                                                      | % Daily Value* | Amount/serving 5      | % Daily Value* |  |
|---------------------------------------------------|-------------------------------------------------------------------------------------------------------------------------------------------------------------------------------------------------------------------------------------|----------------|-----------------------|----------------|--|
| Nutrition                                         | Total Fat 9g                                                                                                                                                                                                                        | 12%            | Total Carbohydrate 1g | 0%             |  |
| Facts                                             | Saturated Fat 4g                                                                                                                                                                                                                    | 20%            | Dietary Fiber 0g      | 0%             |  |
| About 10 servings per                             | Trans Fat 0g                                                                                                                                                                                                                        |                | Total Sugars 0g       |                |  |
| container                                         | Cholesterol 40mg                                                                                                                                                                                                                    | 13%            | Includes 0g Added Sug | gars 0%        |  |
| Serving size                                      | Sodium 570mg                                                                                                                                                                                                                        | 25%            | Protein 13g           |                |  |
| 1 pan fried slice (28g)  Calories per serving 140 | Vitamin D 0mcg 0% • Calcium 11mg 0% • Iron 1mg 6% Potassium 176mg 4%  "The % Daily Value tells you how much a nutrient in a serving of food contributes to a daily diet. 2,000 calories a day is used for general nutrition advice. |                |                       |                |  |

CURED WITH: Water, Salt, White Sugar, Black Pepper, Sodium Phosphate, Spices, Sodium Erythorbate, Sodium Nitrite.

CASE UPC: 6850900000277

PACKAGE UPC: 685090054999