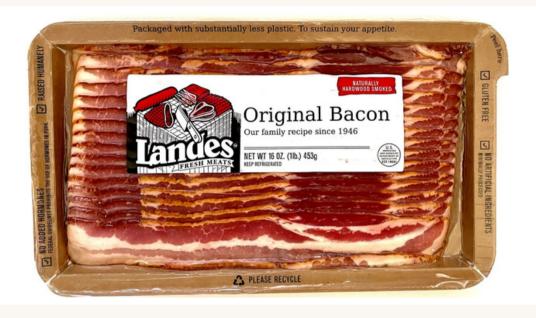

### Landes Original Bacon

- GLUTEN FREE
- RAISED HUMANELY
- NO ADDED HORMONES
- NO ARTIFICIAL INGREDIENTS

| iTEM<br>CODE | PKGS/CS | LBS/CS | SHELF LIFE | CASE<br>DIMENSIONS | TixHi | CUBE | OZ/<br>PKG |
|--------------|---------|--------|------------|--------------------|-------|------|------------|
| 271          | 12      | 12     | 72 days    | 14.5×12.5×5.75     | 9x9   | .60  | 16         |

CURED WITH: Pork, Water, Sea Salt, Sugar, Spices, Sodium Erythorbate, Sodium Nitrite.

#### **Responsible Packaging**

CASE UPC: 68509000002716

PACKAGE UPC: 685090055002