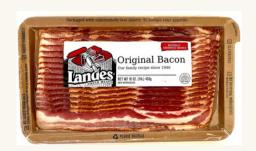

### Landes Original Bacon

- GLUTEN FREE
- RAISED HUMANELY
- NO ADDED HORMONES
- NO ARTIFICIAL INGREDIENTS

| iTEM<br>CODE | PKGS/CS | LBS/CS | SHELF LIFE | CASE<br>DIMENSIONS | TixHi | CUBE | OZ/<br>PKG |
|--------------|---------|--------|------------|--------------------|-------|------|------------|
| 271          | 12      | 12     | 72 days    | 14.5×12.5×5.75     | 9x9   | .60  | 16         |

## Providing quality products for your families table since 1946.

| Mutuition                         | Amount/serving                                                                                                                                                | % Daily Value* | Amount/serving        | % Daily Value* |
|-----------------------------------|---------------------------------------------------------------------------------------------------------------------------------------------------------------|----------------|-----------------------|----------------|
| Nutrition                         | Total Fat 11g                                                                                                                                                 | 14%            | Total Carbohydrate 0g | 0%             |
| Facts                             | Saturated Fat 4g                                                                                                                                              | 20%            | Dietary Fiber 0g      | 0%             |
| About 8 servings per              | Trans Fat 0g                                                                                                                                                  |                | Total Sugars 0g       |                |
| container                         | Cholesterol 15mg                                                                                                                                              | 5%             | Includes 0g Added Su  | gars 0%        |
| Serving size                      | Sodium 160mg                                                                                                                                                  | 7%             | Protein 2g            |                |
| 2 Pan Fried Slices (23g) Calories | Vitamin D 0mcg 0% • Ca<br>Potassium 38mg 0%                                                                                                                   | lcium 2mg 0%   | 6 • Iron 0mg 0%       |                |
| Calories per serving 110          | *The % Daily Value tells you how much a nutrient in a serving of food contributes to a daily diet. 2,000 calories a day is used for general nutrition advice. |                |                       |                |

CURED WITH: Pork, Water, Sea Salt, Sugar, Spices, Sodium Erythorbate, Sodium Nitrite.