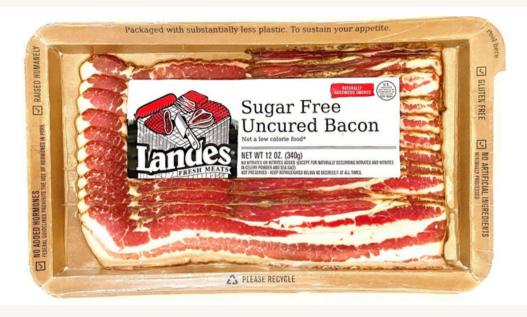

# Landes Sugar Free Uncured Bacon

GLUTEN FREE

RAISED HUMANELY

NO ADDED HORMONES

NO ARTIFICIAL INGREDIENTS

| iTEM<br>CODE | PKGS/CS | LBS/CS | SHELF LIFE | CASE<br>DIMENSIONS | TixHi | CUBE | OZ/<br>PKG |
|--------------|---------|--------|------------|--------------------|-------|------|------------|
| 253          | 16      | 12     | 72 days    | 14.5x12.5x5.75     | 9x9   | .60  | 12         |

#### Responsible Packaging

CASE UPC: 68509000002532

PACKAGE UPC: 685090055057