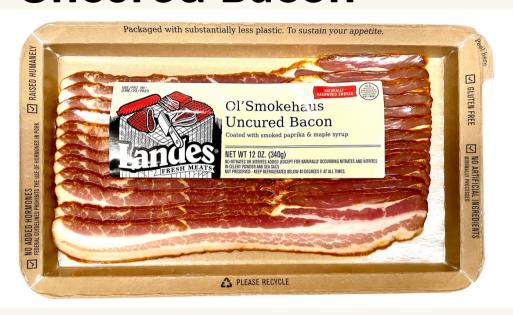

## Landes Ol'Smokhaus Uncured Bacon

GLUTEN FREE

RAISED HUMANELY

NO ADDED HORMONES

NO ARTIFICIAL INGREDIENTS

| iTEM<br>CODE | PKGS/CS | LBS/CS | SHELF LIFE | CASE<br>DIMENSIONS | TixHi | CUBE | OZ/<br>PKG |
|--------------|---------|--------|------------|--------------------|-------|------|------------|
| 250          | 16      | 12     | 72 days    | 14.5x12.5x5.75     | 9x9   | .60  | 12         |

INGREDIENTS: Pork, Water, Brown Sugar, Sea Salt, Smoked Paprika, Spices, Celery Powder (celery powder, sea salt), Cherry Powder (cherry powder, sea salt), Juniper Berries.

## Responsible Packaging

CASE UPC: 68509000002501

PACKAGE UPC: 685090055026