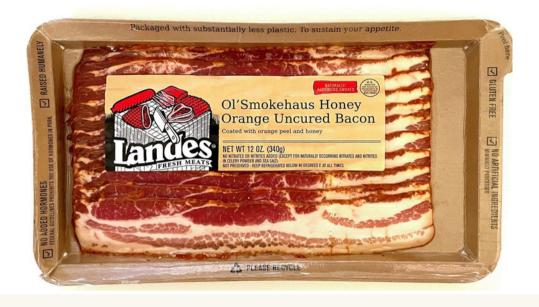

### Landes Honey Orange Uncured Bacon

GLUTEN FREE

RAISED HUMANELY

NO ADDED HORMONES

NO ARTIFICIAL INGREDIENTS

| iTEM<br>CODE | PKGS/CS | LBS/CS | SHELF LIFE | CASE<br>DIMENSIONS | TixHi | CUBE | OZ/<br>PKG |
|--------------|---------|--------|------------|--------------------|-------|------|------------|
| 252          | 16      | 12     | 72 days    | 14.5x12.5x5.75     | 9x9   | .60  | 12         |

INGREDIENTS: Pork, Water, Orange Juice, Brown Sugar, Sea Salt, Smoked Paprika, Spices, Celery Powder (celery powder, sea salt), Cherry Powder (cherry powder, sea salt), Juniper Berries.

#### Responsible Packaging

CASE UPC: 68509000002525

PACKAGE UPC: 685090055040