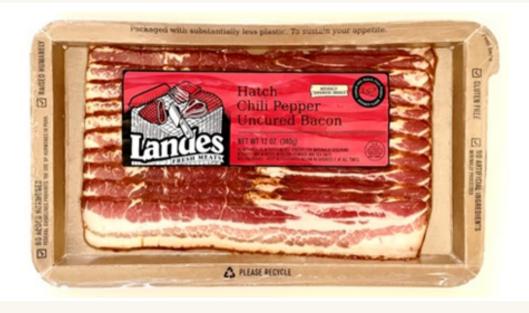

## Landes Hatch Chili Uncured Bacon

GLUTEN FREE

RAISED HUMANELY

NO ADDED HORMONES

NO ARTIFICIAL INGREDIENTS

| iTEM<br>CODE | PKGS/CS | LBS/CS | SHELF LIFE | CASE<br>DIMENSIONS | TixHi | CUBE | OZ/<br>PKG |
|--------------|---------|--------|------------|--------------------|-------|------|------------|
| 255          | 16      | 12     | 72 days    | 14.5x12.5x5.75     | 9x9   | .60  | 12         |

INGREDIENTS: Pork, Water, Sea Salt, Brown Sugar, Hatch Chili Pepper, Celery Powder (celery powder, sea salt), Cherry Powder (cherry powder, sea salt), Vegetable Oil (canola oil and sunflower oil) Spice Extractives.