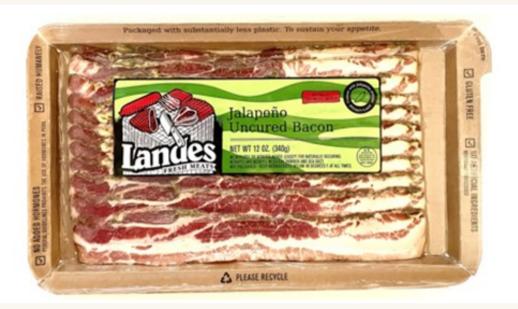

## Landes Jalapeno Uncured Bacon

GLUTEN FREE

RAISED HUMANELY

NO ADDED HORMONES

NO ARTIFICIAL INGREDIENTS

| ITEM<br>CODE | PKGS/CS | LBS/CS | SHELF LIFE | CASE<br>DIMENSIONS | TixHi | CUBE | OZ/<br>PKG |
|--------------|---------|--------|------------|--------------------|-------|------|------------|
| 256          | 16      | 12     | 72 days    | 14.5x12.5x5.75     | 9x9   | .60  | 12         |

INGREDIENTS: Pork, Water, Sea Salt, Brown Sugar, Dehydrated Jalapeno Pepper, Celery Powder (celery powder, sea salt), Cherry Powder (cherry powder, sea salt), Flavorings, Spice Extractives.